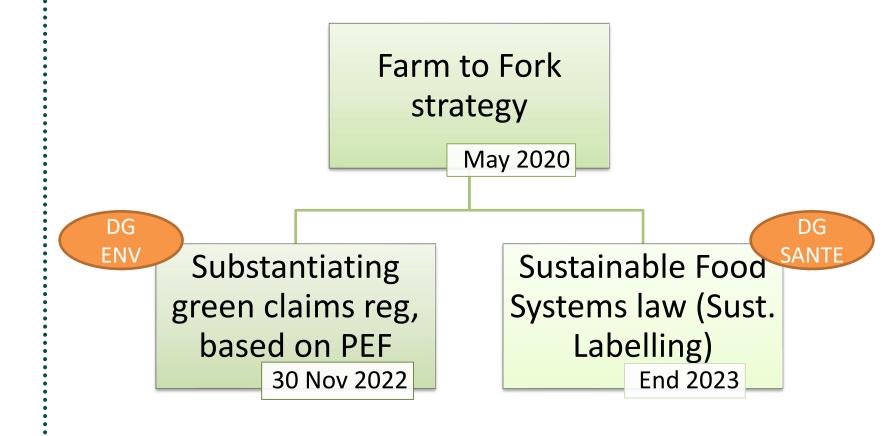

# **EU** regulatory state of play





#### **Green claims Regulation: what is at stake?**

- IFOAM OE welcomes addressing greenwashing
- Green claims initiative could set precedent to sustainability labelling
- Calculation method behind a sustainability label is a political decision.
  - Is the signal sent through a sustainability label consistent with the diets proposed in the agri-food transition scenarios?
  - IDDRI report: Life Cyle Analysis (LCA) → sustainable intensification
- Consistency in public policies & in line with F2F & biodiversity strategies
- Welcome sustainability labelling for coherent and truthful consumer information
  - Must be able to compare products within categories

### PEF scores (the lower, the better the score)











## Comparison of PEF, Planet-score and Ecoscore

#### **Least impactful*