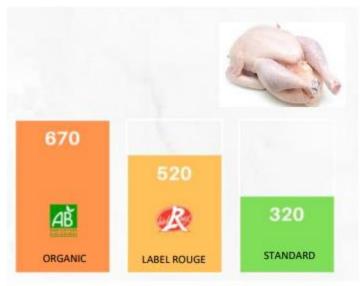

### PEF scores (the lower, the better the score)

## Comparison of PEF, Planet-score and Ecoscore

#### **Least impactful**

#### Most impactful

Planet-Score

| PEF

Eco-sore

Planet-Score

I PEF

| Eco-sore