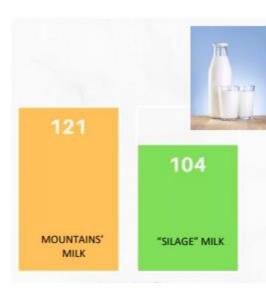

### PEF scores (the lower, the better the score)

## Comparison of PEF, Planet-score and Ecoscore

#### **Least impactful**

#### Most impactful

Planet-Score

| PEF

Eco-sore

Planet-Score

I PEF

| Eco-sore