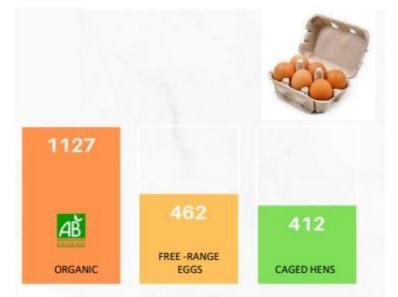

### PEF scores (the lower, the better the score)

## Comparison of PEF, Planet-score and Ecoscore

#### **Least impactful**

#### Most impactful

Planet-Score

| PEF

Eco-sore

Planet-Score

I PEF

| Eco-sore