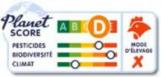

## Comparison of PEF, Planet-score and Ecoscore

#### **Least impactful**

#### Most impactful

Planet-Score

| PEF

Eco-sore

Planet-Score

I PEF

| Eco-sore